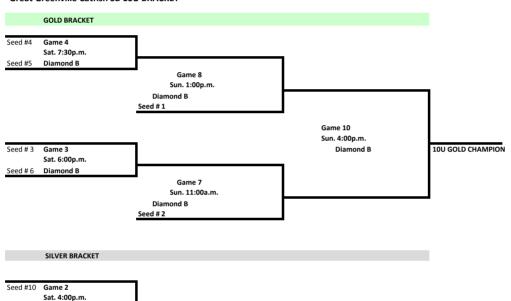

## BRACKET PLAY WILL BE DETERMINED AFTER POOL PLAY IS COMPLETE

Seed #11 Diamond B

Game 1

Sat. 3:00 p.m. Seed # 12 Diamond B

TOP SEEDS FROM EACH POOL & NEXT TWO HIGHEST SEEDS WILL ADVANCE INTO THE GOLD BRACKET FOR CHAMPIONSHIP REMAINING 6 SEEDS WILL BE SEEDED INTO THE SILVER BRACKET FOR CHAMPIONSHIP

10U SILVER CHAMPION

Sun. 2:30 p.m.

Diamond B

Game 6 Sun.9:30a.m. Diamond B Seed # 7

Game 5 Sun. 8:00a.m. Diamond B Seed # 8