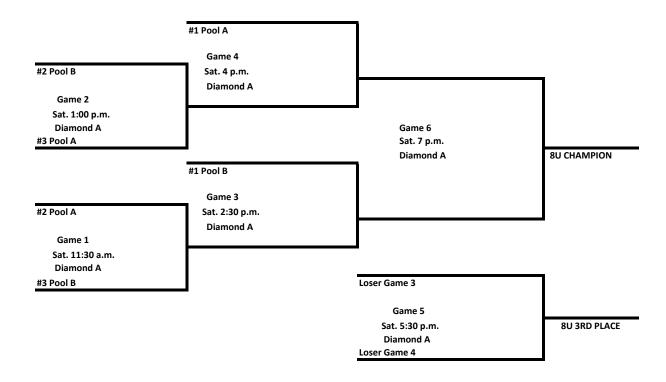

## BRACKET PLAY WILL BE DETERMINED AFTER POOL PLAY IS COMPLETE SINGLE ELIMINATION

## **Great Greenville Catfish SB 8U BRACKET**

| Pool A                  | W | L | Runs Allowed | Runs Scored | Coin Flip |
|-------------------------|---|---|--------------|-------------|-----------|
| Greenville Griffins     |   |   |              |             |           |
| Hortonville Polar Bears |   |   |              |             |           |
| Plover Nationals        |   |   |              |             |           |

| Pool B                     | W | L | Runs Allowed | Runs Scored | Coin Flip |
|----------------------------|---|---|--------------|-------------|-----------|
| Greenville Polar Bear Cubs |   |   |              |             |           |
| Fox Valley Heat            |   |   |              |             |           |
| Kaukauna                   |   |   |              |             |           |